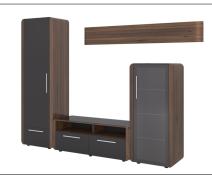

## Living room sets OLIVIA

Composition for the living room

1

2543\*436\*h2064

Composition for the living room

2

3041\*436\*h2064

Composition for the living room