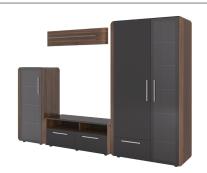

## Living room sets OLIVIA

Composition for the living room

1

2543\*436\*h2064

Composition for the living room

2

3041\*436\*h2064

Composition for the living room

3

2914\*436\*h2064

Composition for the living room

4

2543\*436\*h1360

Composition for the living room

5

4146\*436\*h2064