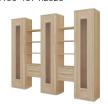

53301259

496\*407\*h2020

Composition of racks with boxes (glass shelves, with lighting)

53301264

1448\*407\*h2020

Composition of racks (glass shelves, with lighting)

53301265

1448\*407\*h2020

Composition of racks with boxes (glass shelves, with lighting)

53301266

2400\*407\*h2020

Low rack (facade with glass, veneer shelves)

53301260

496\*407\*h1060

Low rack (blind facade, veneer shelves)

53301261