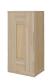

Composition of racks with boxes (glass shelves, with lighting)

53301266

2400\*407\*h2020

Low rack (facade with glass, veneer shelves)

53301260

496\*407\*h1060

Low rack (blind facade, veneer shelves)

53301261

496\*407\*h1060

Cabinet-bar (facade with glass)

53301262

496\*407\*h1060

Cabinet-bar (blind facade)

53301263 496\*407\*h1060

Panel with hooks for clothes

58758011