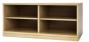

992\*595\*h420

TV stand (2 boxes)

53301268

992\*595\*h420

| TV stand (3 drawers and open sections) 53301269 | TV stand (2 drawers and open sections) 53301270 | TV stand<br>(1 box)<br>53301271 |
|-------------------------------------------------|-------------------------------------------------|---------------------------------|
|                                                 |                                                 |                                 |
| 1446*595*h475                                   | 992*595*h684                                    | 992*535*h221                    |