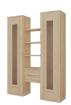

53301259

496\*407\*h2020

Composition of racks with boxes (glass shelves, with lighting)

53301264

1448\*407\*h2020

Composition of racks (glass shelves, with lighting)

53301265

1448\*407\*h2020

Composition of racks with boxes (glass shelves, with lighting)

53301266

2400\*407\*h2020

Low rack (facade with glass, veneer shelves)

53301260

496\*407\*h1060

Low rack (blind facade, veneer shelves)

53301261