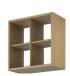

496\*21\*h1400

Panel with hooks for clothes (textile)

58758185

496\*21\*h1400

Mirror hinged

58757941

496\*21\*h1400

Shelf-cube

58758001

496\*250\*h496

Shelf

58757961

496\*250\*h74

Shelf

58757971

992\*250\*h74