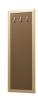

496\*407\*h1060

Cabinet-bar (facade with glass)

53301262

496\*407\*h1060

Cabinet-bar (blind facade)

53301263 496\*407\*h1060

Panel with hooks for clothes

58758011

496\*21\*h1400

Panel with hooks for clothes (textile)

58758185

496\*21\*h1400

Mirror hinged

58757941

496\*21\*h1400

Shelf-cube