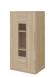

## Living room furniture MELODY

High rack (facade with glass, veneer shelves)

53301257

496\*407\*h2020

High rack (blind facade, veneer shelves)

53301258

496\*407\*h2020

High rack (facade with glass, veneer shelves)