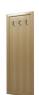

496\*407\*h1060

Cabinet-bar (facade with glass)

53301262

496\*407\*h1060

Cabinet-bar (blind facade)

53301263 496\*407\*h1060

Panel with hooks for clothes

58758011