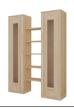

53301259

496\*407\*h2020

Composition of racks with boxes (glass shelves, with lighting)

53301264

1448\*407\*h2020

Composition of racks (glass shelves, with lighting)

53301265

1448\*407\*h2020

Composition of racks with boxes (glass shelves, with lighting)

53301266

2400\*407\*h2020

Low rack (facade with glass, veneer shelves)

53301260

496\*407\*h1060

Low rack (blind facade, veneer shelves)

53301261