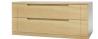

992\*595\*h420

TV stand (2 boxes)

53301268

992\*595\*h420

| TV stand (3 drawers and open sections) 53301269 | TV stand (2 drawers and open sections) 53301270 | TV stand<br>(1 box)<br>53301271 |
|-------------------------------------------------|-------------------------------------------------|---------------------------------|
|                                                 |                                                 |                                 |
| 1446*595*h475                                   | 992*595*h684                                    | 992*535*h221                    |