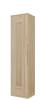

## Living room furniture MELODY

High rack (facade with glass, veneer shelves)

53301257

496\*407\*h2020

High rack (blind facade, veneer shelves)

53301258

496\*407\*h2020

High rack (facade with glass, veneer shelves)

496\*407\*h1060

Cabinet-bar (facade with glass)

53301262

496\*407\*h1060

Cabinet-bar (blind facade)

53301263 496\*407\*h1060

Panel with hooks for clothes

58758011